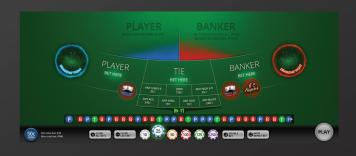

Place a wager on either the Player bet position or the Banker bet position. Wagers can also be placed on the Tie bet position where you are betting that the Banker and the Player hands will be a Tie. You can also bet on a Banker Pair or a Player Pair, which means that you are betting that the Banker or the Player cards will have a pair.

# Features of the user's interface

#### Placing Bets

Place your bets by choosing the chip of your desired value and then press the field on the Baccarat table marked "BET HERE" or simply drag-and-drop the chip to the table. Pressing the same spot on the table again increases the bet for the chip value that is currently selected.