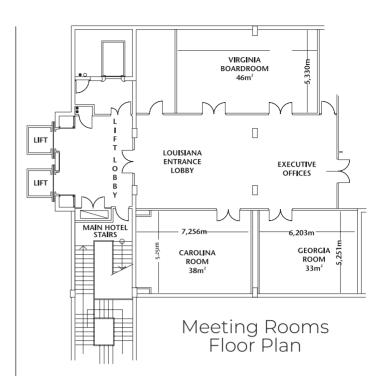

## Meeting Rooms (Carolina, Virginia, Georgia)

Graceland offers executive style breakaway rooms ideal for think tanks or planning sessions in a conference workshop environment.

## Conference Room Dimensions, Seating And Capacity Information

|                       | DIMENSIONS            | DIMENSIONS | DIMENSIONS                                   | COCKTAIL | BANQUET         | BUFFET | CINEMA | SCHOOLROOM                            | U-SHAPE | BOARDROOM |
|-----------------------|-----------------------|------------|----------------------------------------------|----------|-----------------|--------|--------|---------------------------------------|---------|-----------|
|                       | Area In<br>Meters (M) | Area<br>M² | Ceiling Height<br>(Min/Max) In<br>Metres (M) |          |                 |        |        | X X X X X X X X X X X X X X X X X X X |         |           |
| Liberty Hall          | 14,7 X 22,7           | 333        | 4,1                                          | 400      | 180<br>Set Menu | 170    | 350    | 150                                   | 80      | N/A       |
| Liberty Hall<br>North | 14,7 X 11,4           | 170        | 4,1                                          | 140      | 100             | 70     | 160    | 75                                    | 40      | 28        |
| Liberty Hall<br>South | 14,7 X 11,4           | 170        | 4,1                                          | 140      | 100             | 70     | 160    | 75                                    | 40      | 28        |
| Carolina Room         | 7,2 X 5,3             | 38         | 2,6                                          | 18       | 20              | N/A    | 20     | 18                                    | 15      | 12        |
| Virginia<br>Boardroom | 8,8 X 5,3             | 46         | 2,7                                          | 30       | 30              | 20     | 30     | 20                                    | 20      | 16        |
| Georgia Room          | 6,5 X 5,3             | 33         | 2,7                                          | 18       | 20              | N/A    | 20     | 18                                    | 15      | 12        |
| Arena                 | 30 X 41,3             | 1200       | 9                                            | 650      | 800             | 700    | 1100   | 618                                   | N/A     | N/A       |
| Limelight Theatre     |                       |            |                                              | N/A      | N/A             | N/A    | 120    | N/A                                   | N/A     | N/A       |