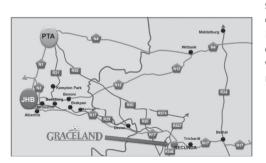

## From Johannesburg & Pretoria

Take the N3 South. Take the N17 Toll Road toward Springs and continue for about 93km. Take the R546 / Evander exit and turn right at the end of the off-ramp. Travel 5.7km on the R546 and turn Left onto the R77. Travel 8.5km on the R77 and turn right at a robot onto Walter Sisulu Road. At the 4 way

stop turn right onto eMbalenhle Road. Graceland entrance gate will be on your right.

**Regional Map** 