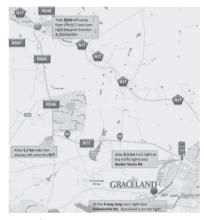

#### **Directions**

The N17 dual carriageway will take you directly from Johannesburg to the outskirts of Secunda and Graceland in only 55 minutes!

**Local Map** 

GPS co-ordinates: S: 26° 30' 45.09" E: 29° 09' 42.64"