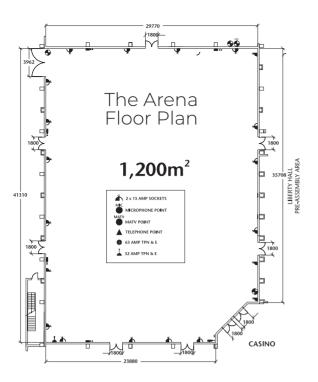

## Graceland Arena

This large multi-purpose 1200m² venue is capable of seating up to 1,000 people for boxing, musical and other special events. Due to the design of this venue and the availability of a comprehensive range of audio, lighting, video and staging equipment, almost any kind of event is possible.

## Conference Room Dimensions, Seating And Capacity Information

|                       | DIMENSIONS            | DIMENSIONS | DIMENSIONS                                   | COCKTAIL | BANQUET         | BUFFET | CINEMA | SCHOOLROOM                            | U-SHAPE | BOARDROOM |
|-----------------------|-----------------------|------------|----------------------------------------------|----------|-----------------|--------|--------|---------------------------------------|---------|-----------|
|                       | Area In<br>Meters (M) | Area<br>M² | Ceiling Height<br>(Min/Max) In<br>Metres (M) |          |                 |        |        | X X X X X X X X X X X X X X X X X X X |         |           |
| Liberty Hall          | 14,7 X 22,7           | 333        | 4,1                                          | 400      | 180<br>Set Menu | 170    | 350    | 150                                   | 80      | N/A       |
| Liberty Hall<br>North | 14,7 X 11,4           | 170        | 4,1                                          | 140      | 100             | 70     | 160    | 75                                    | 40      | 28        |
| Liberty Hall<br>South | 14,7 X 11,4           | 170        | 4,1                                          | 140      | 100             | 70     | 160    | 75                                    | 40      | 28        |
| Carolina Room         | 7,2 X 5,3             | 38         | 2,6                                          | 18       | 20              | N/A    | 20     | 18                                    | 15      | 12        |
| Virginia<br>Boardroom | 8,8 X 5,3             | 46         | 2,7                                          | 30       | 30              | 20     | 30     | 20                                    | 20      | 16        |
| Georgia Room          | 6,5 X 5,3             | 33         | 2,7                                          | 18       | 20              | N/A    | 20     | 18                                    | 15      | 12        |
| Arena                 | 30 X 41,3             | 1200       | 9                                            | 650      | 800             | 700    | 1100   | 618                                   | N/A     | N/A       |
| Limelight Theatre     |                       |            |                                              | N/A      | N/A             | N/A    | 120    | N/A                                   | N/A     | N/A       |