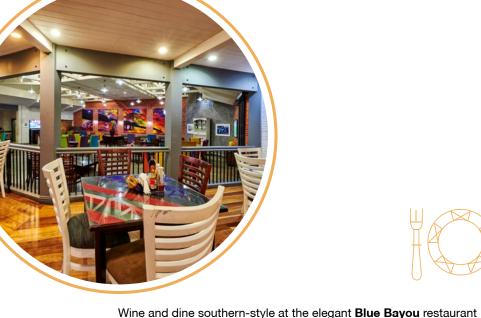

serving á la carte meals inspired by the many flavours of the world, and enjoy its extended patio area with children's modular play system and access to the pool deck. **DELIGHTFUL DINING** 

The New York loft-style **Madison's Bistro and Family Restaurant** overlooks the casino and serves a choice of American-inspired meals.