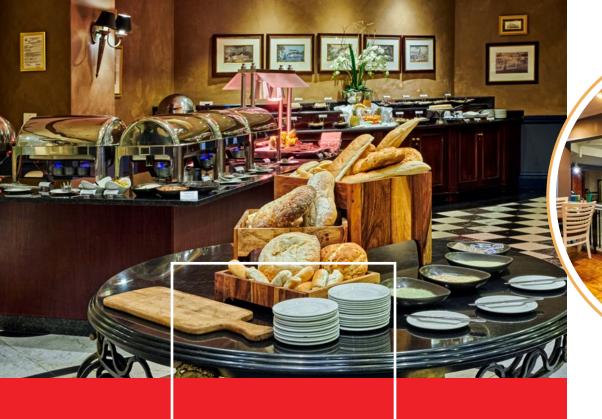

serving á la carte meals inspired by the many flavours of the world, and enjoy its extended patio area with children's modular play system and access to the pool deck. **DELIGHTFUL DINING** 

The New York loft-style **Madison's Bistro and Family Restaurant** overlooks the casino and serves a choice of American-inspired meals.