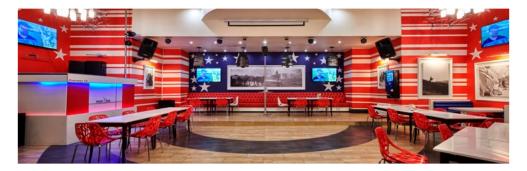

## **ENTERTAINMENT**

The trendiest hotspot in Secunda is undoubtedly **Moo Bar!**This delightfully themed red, white and blue and "all things cow" multi-purpose entertainment venue is renowned for cocktails, light snacks, all your favourite sports matches on the big screens, DJs and live entertainment.