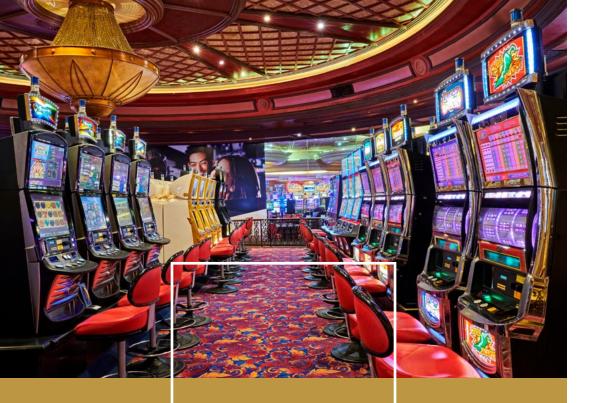

Those looking to unwind and have an 'udderly' good time will enjoy the off-the-wall Moo Bar, our signature showbar where the cocktails are aplenty and the beer always cold.

A CELEBRATION OF GAMING

The spectacular Graceland Casino features a main casino, the Horseshoe Smoking Casino and the stylish Rockefeller's Privé with a total of 276 slots in various denominations and 19 exciting table games including Roulette, Blackjack, Poker and Texas Hold 'Em Poker.