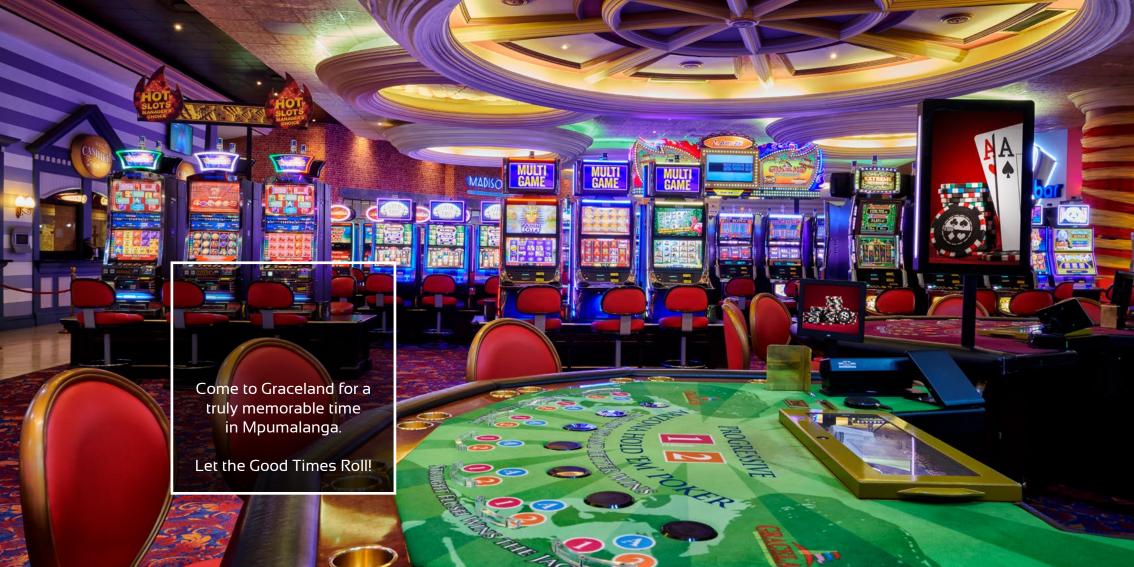

Those looking to unwind and have an 'udderly' good time will enjoy the off-the-wall Moo Bar, our signature showbar where the cocktails are aplenty and the beer always cold.

A CELEBRATION OF GAMING

The spectacular Graceland Casino features a main casino, the Horseshoe Smoking Casino and the stylish Rockefeller's Privé with a total of 276 slots in various denominations and 19 exciting table games including Roulette, Blackjack, Poker and Texas Hold 'Em Poker.