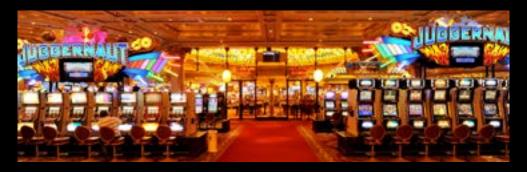

With every turn of a card and spin of a wheel, the majestic Emperors Palace casino under the magnificent stained glass dome, deals a winning combination of excitement and thrills with 69 **table games** and 1 716 slot machines - offering the widest spread of denominations and bets. The casino offering is unique with ten different casino playing experiences in different locations and offers the convenience of smart, cashless gaming - no queues, no fuss, just sheer gaming enjoyment.

The Juggernaut progressive jackpot which pays never less than R1 million in cash. Take a turn at the tables - American Roulette, Blackjack, Baccarat and Punto Banco. Then, up the ante in the exclusive Gladiators Poker Room or participate in an African first: Ultimate Supanova Stadium Gaming, an arena-stale gaming environment where you can play up to 4 games at once. Sign-up for the Winners Circle player loyalty programme with a unique range of benefits and rewards for play. High-stakes and discerning service await the serious player inside the signature Palace Court Privé, and privacy is absolute in the by invitation only private gaming suite, comprising the Privé Palermo, Privé Vernona and Privé Romana.