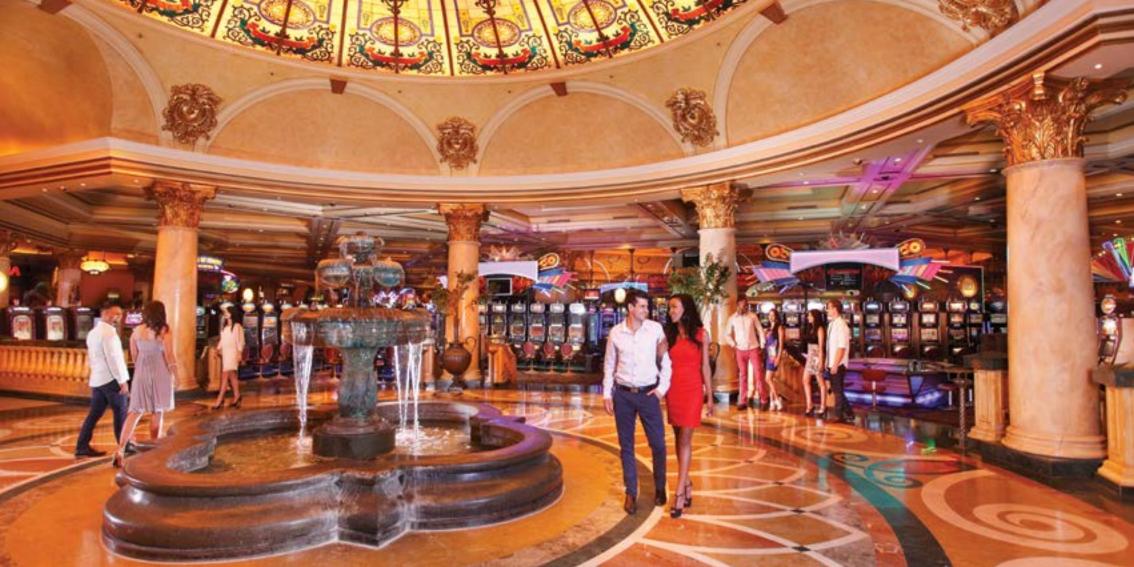

With every turn of a card and spin of a wheel, the majestic Emperors Palace casino under the magnificent stained glass dome, deals a winning combination of excitement and thrills with 69 **table games** and 1 716 slot machines - offering the widest spread of denominations and bets. The casino offering is unique with ten different casino playing experiences in different locations and offers the convenience of smart, cashless gaming - no queues, no fuss, just sheer gaming enjoyment.

The Juggernaut progressive jackpot which pays never less than R1 million in cash. Take a turn at the tables - American Roulette, Blackjack, Baccarat and Punto Banco. Then, up the ante in the exclusive Gladiators Poker Room or participate in an African first: Ultimate Supanova Stadium Gaming, an arena-stale gaming environment where you can play up to 4 games at once. Sign-up for the Winners Circle player loyalty programme with a unique range of benefits and rewards for play. High-stakes and discerning service await the serious player inside the signature Palace Court Privé, and privacy is absolute in the by invitation only private gaming suite, comprising the Privé Palermo, Privé Vernona and Privé Romana.