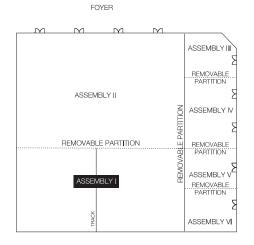

# North Wing

The North Wing, comprises the large Assembly Room, which is sub-divisible into six separate venues. Its capacity therefore ranges from 30 to 2000 delegates, depending on the style of the set-up, and the combined space of  $1\,656\,\mathrm{m}^2$  is ideal for large conferences, banquets and product launches.