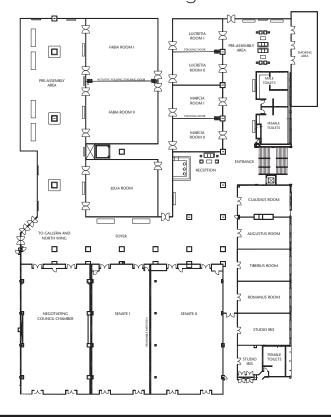

## South Wing

The South Wing is your first vantage point for the Convention Centre upon entrance and offers beautifully adorned pre-assembly areas and an elegant reception area. 13 venues are available in this Wing with the Alegoriating Council Chamber (NCC), Senate Room I and Senate Room II, each able to accommodate up to 300 delegates in cinema style. Senate Rooms I and II can also be combined for larger functions.

The Fabia I and II and Julia Rooms can accommodate 130 guests each while the Marcia I and II and Lucretia I and II Rooms can accommodate 60 people each. Fabia, Marcia and Lucretia can be combined for increased capacity.

There are four smaller meeting rooms, Claudius, Augustus, Tiberius, and Romanus Rooms, which are all ideal for use as executive boardrooms and breakaway meetings.

# North Wing

The North Wing, comprises the large Assembly Room, which is sub-divisible into six separate venues. Its capacity therefore ranges from 30 to 2000 delegates, depending on the style of the set-up, and the combined space of  $1\,656\,\mathrm{m}^2$  is ideal for large conferences, banquets and product launches.