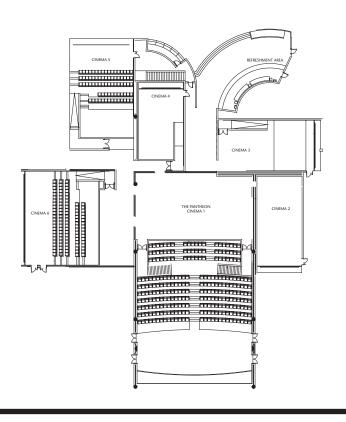

#### Nu Metro Cinemas

Nu Metro Emperors Palace is an alldigital cinema complex and boasts one of the largest cinemas on the African continent. Host your next conference, special function, exclusive preview or live broadcast and live the epitome of the cinematic experience.

# Conference Room Dimensions, Seating and Capacity Information

|                                           |                         |             |                  |                            |         |        | DUCCCT                     |        |                |         |               |
|-------------------------------------------|-------------------------|-------------|------------------|----------------------------|---------|--------|----------------------------|--------|----------------|---------|---------------|
|                                           | Dimensions              | Dimensions  | FLOOR<br>LOADING | COCKTAIL                   | BANQUET | BUFFET | BUFFET<br>& DANCE<br>FLOOR | CINEMA | SCHOOL<br>ROOM | U-SHAPE | BOARD<br>ROOM |
|                                           | AREA IN<br>METRES (M)   | AREA<br>M²  | KG PER<br>M²     | 000                        |         |        |                            |        |                |         |               |
| Theodora Boardroom<br>Boardroom reception | 11,3 X 6,9<br>6,9 X 2,8 | 80<br>23    | 200              | N/A                        | N/A     | N/A    | N/A                        | N/A    | N/A            | N/A     | 20            |
| Assembly Rooms                            | 42,8 X 39,2             | 1 656       | 200              | 1200                       | 1000    | 800    | 650                        | 1200   | 800            | N/A     | N/A           |
| Assembly I                                | 32,8 X 18,2             | 602         | 200              | N/A                        | N/A     | N/A    | N/A                        | N/A    | N/A            | N/A     | N/A           |
| Assembly I & II                           | 32,8 X 39,2             | 1288        | 200              | 800                        | 700     | 500    | 450                        | 1000   | 700            | N/A     | N/A           |
| Assembly II                               | 32,8 X 20,8             | 686         | 200              | 600                        | 400     | 300    | 270                        | 800    | 450            | N/A     | 80            |
| Assembly III                              | 10,3 X 8,5              | 87          | 200              | 50                         | 40      | N/A    | N/A                        | 60     | 40             | 20      | 30            |
| Assembly IV                               | 10,3 X 13,9             | 133         | 200              | 80                         | 80      | 60     | N/A                        | 80     | 60             | 40      | 40            |
| Assembly V                                | 10,3 X 7,3              | 75          | 200              | 50                         | N/A     | N/A    | N/A                        | 50     | 30             | 15      | 20            |
| Assembly VI                               | 10,3 X 8,5              | 87          | 200              | 50                         | 40      | N/A    | N/A                        | 60     | 40             | 20      | 30            |
| NCC                                       | 15,7 X 29,3             | 459         | 200              | 400                        | 230     | 200    | 180                        | 400    | 250            | 60      | N/A           |
| Senate Rooms                              | 29,5 X 29,3             | 864         | 200              | 800                        | 450     | 350    | 300                        | 800    | 600            | N/A     | N/A           |
| Senate I                                  | 13,5 X 29,3             | 395         | 200              | 300                        | 250     | 150    | 150                        | 400    | 200            | 50      | N/A           |
| Senate II                                 | 15,7 X 29,3             | 459         | 200              | 400                        | 230     | 200    | 180                        | 400    | 250            | 60      | N/A           |
| Augustus Room                             | 7,6 X 11,8              | 87          | 200              | 60                         | 40      | N/A    | N/A                        | 60     | 40             | 25      | 30            |
| Claudius Room                             | 7,7 X 11,8              | 87          | 200              | 60                         | 40      | N/A    | N/A                        | 60     | 40             | 25      | 30            |
| Romanus Room                              | 7,6 X 11,8              | 87          | 200              | 60                         | 40      | N/A    | N/A                        | 60     | 40             | 25      | 30            |
| Tiberius Room                             | 7,6 X 11,8              | 87          | 200              | 60                         | 40      | N/A    | N/A                        | 60     | 40             | 25      | 30            |
| Studio Iris                               | 7,6 X 11,8              | 87          | 200              | 60                         | 40      | N/A    | N/A                        | 60     | 40             | 25      | 30            |
| Fabia Rooms                               | 26,4 X 15,1             | 398         | 200              | 300                        | 200     | 150    | 300                        | 150    | 250            | 60      | N/A           |
| Fabia I                                   | 12 X 15,1               | 181         | 200              | 130                        | 100     | 80     | 60                         | 140    | 100            | 50      | 50            |
| Fabia II                                  | 14,4 X 15,1             | 217         | 200              | 130                        | 100     | 80     | 60                         | 140    | 120            | 50      | 50            |
| Julia Room                                | 13,4 X 15,1             | 202         | 200              | 130                        | 100     | 80     | 60                         | 140    | 100            | 60      | N/A           |
| Lucretia Rooms                            | 14,2 X 12,1             | 172         | 200              | 100                        | 100     | 70     | N/A                        | 100    | 70             | 40      | 50            |
| Lucretia I                                | 7,1 X 12,1              | 86          | 200              | 60                         | 40      | N/A    | N/A                        | 60     | 40             | 25      | 30            |
| Lucretia II                               | 7,1 X 12,1              | 86          | 200              | 60                         | 40      | N/A    | N/A                        | 60     | 40             | 25      | 30            |
| Marcia Rooms                              | 14,9 X 11,8             | 178         | 200              | 100                        | 100     | 70     | N/A                        | 100    | 70             | 40      | 50            |
| Marcia I                                  | 7,1 X 11,8              | 84          | 200              | 60                         | 40      | N/A    | N/A                        | 60     | 40             | 25      | 30            |
| Marcia II                                 | 7,8 X 12,1              | 94          | 200              | 60                         | 40      | N/A    | N/A                        | 60     | 40             | 25      | 50            |
| Centre Court                              | 38,2 X 70,5             | 2 698       | 1000             | 2 500                      | 1500    | 1100   | 800                        | 3 000  | 1500           | N/A     | N/A           |
| Theatre Of Marcellus                      | 25,6 X 32               | 820         | 1000             | N/A                        | N/A     | N/A    | N/A                        | 910    | N/A            | N/A     | N/A           |
| The Pantheon<br>(Cinema I)                | 20,4 X 36,8             | 786         | 200              | N/A                        | N/A     | N/A    | N/A                        | 517    | N/A            | N/A     | N/A           |
| Cinema V                                  | 11,4 X 19,6             | 237         | 200              | N/A                        | N/A     | N/A    | N/A                        | 173    | N/A            | N/A     | N/A           |
| Cinema VI                                 | 16,8 X 17               | 297         | 200              | N/A                        | N/A     | N/A    | N/A                        | 167    | N/A            | N/A     | N/A           |
| Red Roman Shed interior<br>External Area  |                         | 1575<br>307 | 800              | 800 in bench-style seating |         |        |                            |        |                |         |               |