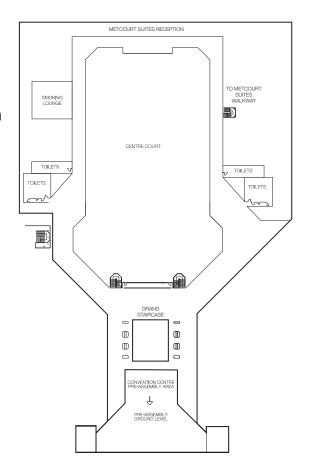

## Centre Court

This incredibly versatile 2 698m² venue is ideal for very large banquets for up to 1500 people – sporting and musical events, exhibitions, seminars and product launches.

Centre Court has a pre-assembly area, dressing rooms, under-floor power supply and overhead telephone lines as well as access for vehicles not exceeding 2,2m in height. A separate fully serviced smoking lounge is adjacent to the venue. The venue has fixed draping, available at an additional cost.

# Convention Centre Floor Plan