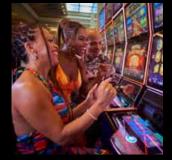

WHERE Fortune Favours the Brave

With every turn of a card and spin of a wheel, the majestic Emperors Palace casino under the magnificent stained glass dome, deals a winning combination of excitement and thrills - offering the widest spread of denominations and bets. The casino offering is unique with ten different casino playing experiences in different locations and offers the convenience of smart, cashless gaming - no queues, no fuss, just sheer gaming enjoyment.

The Juggernaut progressive jackpot which pays never less than R1 million in cash. Take a turn at the tables -American Roulette, Blackjack, Baccarat and Punto Banco. Then, up the ante in the exclusive Gladiators Poker Room or participate in Ultimate Supanova Stadium Gaming, an arena-stale gaming environment where you can play up to 4 games at once.