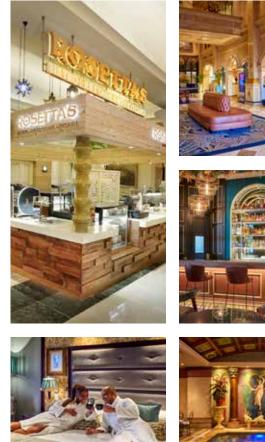

## A NEW REIGN

Located at the D'oreale Grande Hotel, Reign is a full service destination eatery that offers a contemporary spin on classic dishes. Paired with the finest bubblies, top-shelf wines and crafted cocktails, Reign ushers in a new era of food excellence. Enjoy a decadent meal or unwind with a sundowner while taking in the view of the hotel's picturesque gardens.

#### A WORLD OF TASTES

There is something for every occasion, with a feast of restaurants to choose from. **Rosetta's Bistro | Restaurant | Kitchen** offers a remarkable lunch and dinner buffet. **Ocean Basket** is a stylish seafood café and Italian Kitchen offers Italian fare. The award winning **Tribes** restaurant is a contemporary, Africa-themed grill and steakhouse, serving meat specialties including African game, while **Platia** is a traditional Greek Taverna. **Braza** offers signature Portuguese dishes whilst **Taste of Mumbai** showcases authentic northern Indian cuisine.

**Gold Rush Spur**, serves a variety of South African favourite meals. **News Cafe** is a stylish entertainment café with a trendy menu and live music, while the popular **Hooters** is a classic sports bar and casual dining restaurant with great food and a fun atmosphere.