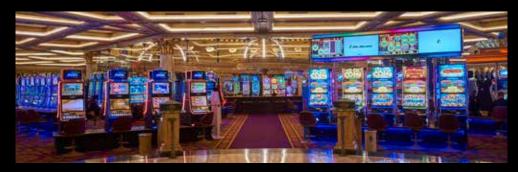

WHERE Fortune Favours the Brave

With every turn of a card and spin of a wheel, the majestic Emperors Palace casino under the magnificent stained glass dome, deals a winning combination of excitement and thrills - offering the widest spread of denominations and bets. The casino offering is unique with ten different casino playing experiences in different locations and offers the convenience of smart, cashless gaming - no queues, no fuss, just sheer gaming enjoyment.

The Juggernaut progressive jackpot which pays never less than R1 million in cash. Take a turn at the tables -American Roulette, Blackjack, Baccarat and Punto Banco. Then, up the ante in the exclusive Gladiators Poker Room or participate in Ultimate Supanova Stadium Gaming, an arena-stale gaming environment where you can play up to 4 games at once.